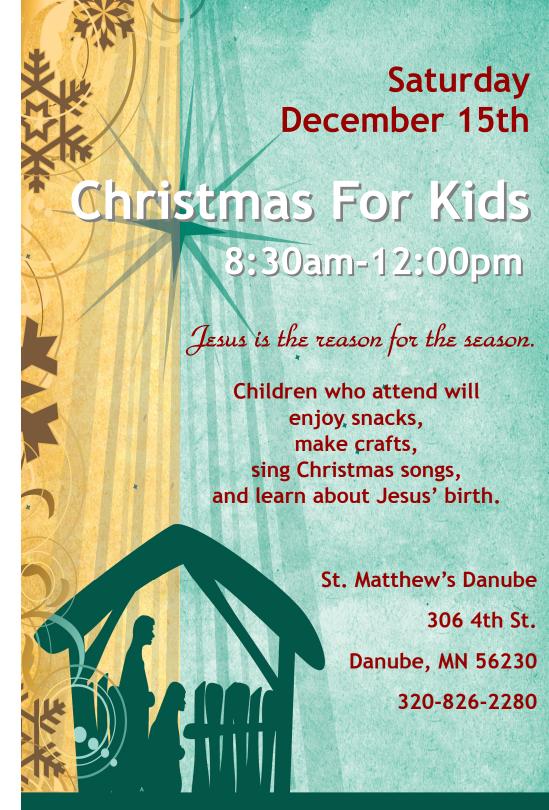

# <u>Christmas for Kids Schedule</u> December 15, 2012

| 8:30-8:45      | Registration and drop off in church basement Children will be divided into age groups     |  |
|----------------|-------------------------------------------------------------------------------------------|--|
| •              |                                                                                           |  |
| :<br>8:45-8:50 | Devotion in St. Matthew's Church                                                          |  |
| 9:00-11:25     | Groups will then go to various activities: Crafts Music Games Snack Activity Bible Lesson |  |
| 11:30-11:45    | Closing Devotion- Parents welcome to sit in                                               |  |
| 11:50- 12:00   | Children will gather projects and meet in the back of church to be picked up              |  |

# Registration form:

Please register by Wednesday, December 12

Tear off page and mail to:

St. Matthew's Lutheran Church P.O. Box 67 Danube, MN 56230 You may also register by email or phone
Contact: Pastor Mike Kuschel pastorkuschel@gmail.com
320-826-2280